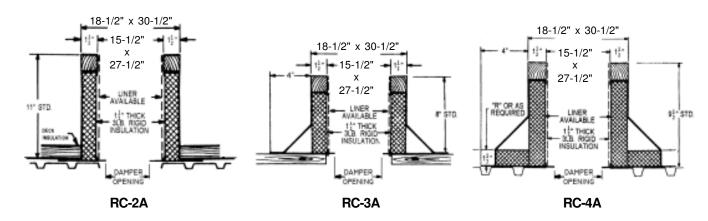

## **Carnes Roof Curbs**

CURB O.D. 18-1/2" x 30-1/2"

| P.O. NUMBER _    |  |
|------------------|--|
| CUSTOMER _       |  |
| ·                |  |
| <b>ARCHITECT</b> |  |

## STANDARD CONSTRUCTION

- •18 GAUGE GALVANIZED STEEL
- •1-1/2", 3LB. DENSITY FIBERGLASS INSULATION
- WOOD NAILER FLUSH
- UNITIZED CONSTRUCTION
- CONTINUOUS WELDED CORNER SEAMS

## **FITS**

- 12 x 24 GI
- •12 x 24 GE
- 12 x 24 GL

| PROJECT REQUIREMENTS |  |      |           |            |                |     |  |  |
|----------------------|--|------|-----------|------------|----------------|-----|--|--|
| QTY. STYLE           |  | * "  | "R"       | PITCH REQU | JIREMENTS      |     |  |  |
|                      |  | DIM. | LONG SIDE | SHORT SIDE | DAMPER OPENING | TAG |  |  |
|                      |  |      |           |            |                |     |  |  |
|                      |  |      |           |            |                |     |  |  |
|                      |  |      |           |            |                |     |  |  |
|                      |  |      |           |            |                |     |  |  |
|                      |  |      |           |            |                |     |  |  |
|                      |  |      |           |            |                |     |  |  |