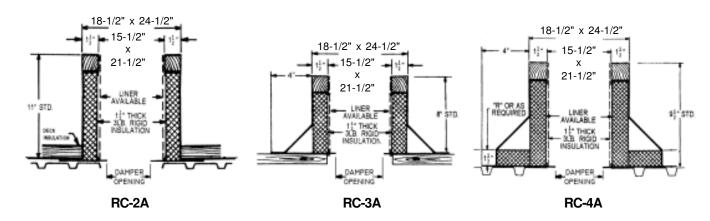

## **Carnes Roof Curbs**

CURB O.D. 18-1/2" x 24-1/2"

| P.O. NUMBER _    |  |
|------------------|--|
| CUSTOMER _       |  |
| ·                |  |
| <b>ARCHITECT</b> |  |

## STANDARD CONSTRUCTION

- •18 GAUGE GALVANIZED STEEL
- •1-1/2", 3LB. DENSITY FIBERGLASS INSULATION
- WOOD NAILER FLUSH
- UNITIZED CONSTRUCTION
- CONTINUOUS WELDED CORNER SEAMS

## **FITS**

- 12 x 18 GI
- •12 x 18 GE
- 12 x 18 GL

| PROJECT REQUIREMENTS |  |      |           |            |                |     |  |  |
|----------------------|--|------|-----------|------------|----------------|-----|--|--|
| QTY. STYLE           |  | * "  | "R"       | PITCH REQU | JIREMENTS      |     |  |  |
|                      |  | DIM. | LONG SIDE | SHORT SIDE | DAMPER OPENING | TAG |  |  |
|                      |  |      |           |            |                |     |  |  |
|                      |  |      |           |            |                |     |  |  |
|                      |  |      |           |            |                |     |  |  |
|                      |  |      |           |            |                |     |  |  |
|                      |  |      |           |            |                |     |  |  |
|                      |  |      |           |            |                |     |  |  |