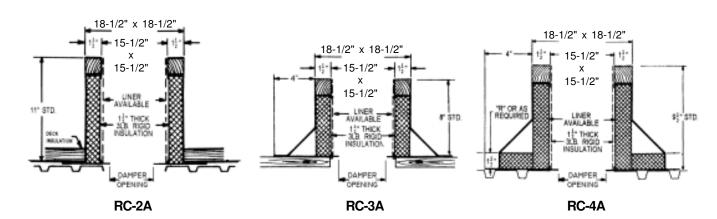

## **Carnes Roof Curbs**

**Technical Product Information** 

CURB O.D. 18-1/2" x 18-1/2"

| P.O. NUMBER _ |  |
|---------------|--|
| CUSTOMER _    |  |
|               |  |
| ARCHITECT     |  |

## STANDARD CONSTRUCTION

- •18 GAUGE GALVANIZED STEEL
- •1-1/2", 3LB. DENSITY FIBERGLASS INSULATION
- WOOD NAILER FLUSH
- UNITIZED CONSTRUCTION
- CONTINUOUS WELDED CORNER SEAMS

## **FITS**

- 12 x 12 GI
- •12 x 12 GE
- 12 x 12 GL

| PROJECT REQUIREMENTS |  |      |           |                    |  |                |     |  |
|----------------------|--|------|-----------|--------------------|--|----------------|-----|--|
| QTY. STYLE           |  | *    | "R"       | PITCH REQUIREMENTS |  | DAMPER OPENING | TAG |  |
|                      |  | DIM. | LONG SIDE | SHORT SIDE         |  |                |     |  |
|                      |  |      |           |                    |  |                |     |  |
|                      |  |      |           |                    |  |                |     |  |
|                      |  |      |           |                    |  |                |     |  |
|                      |  |      |           |                    |  |                |     |  |
|                      |  |      |           |                    |  |                |     |  |
|                      |  |      |           |                    |  |                |     |  |