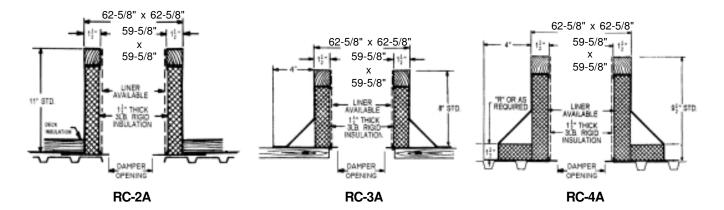

**Carnes Roof Curbs** RPS **Technical Product Information** CURB O.D. 62-5/8" x 62-5/8" P.O. NUMBER \_\_\_\_\_ **STANDARD CONSTRUCTION** CUSTOMER \_\_\_\_\_ •18 GAUGE GALVANIZED STEEL •1-1/2", 3LB. DENSITY FIBERGLASS INSULATION WOOD NAILER FLUSH UNITIZED CONSTRUCTION PROJECT \_\_\_\_\_ CONTINUOUS WELDED CORNER SEAMS LOCATION \_\_\_\_\_ FITS ARCHITECT \_\_\_\_\_ • VEBK 54 • VTBK 54

| PROJECT REQUIREMENTS |       |                        |             |                    |            |                |     |
|----------------------|-------|------------------------|-------------|--------------------|------------|----------------|-----|
| QTY.                 | STYLE | ★<br>OVERALL<br>HEIGHT | "R"<br>DIM. | PITCH REQUIREMENTS |            |                |     |
|                      |       |                        |             | LONG SIDE          | SHORT SIDE | DAMPER OPENING | TAG |
|                      |       |                        |             |                    |            |                |     |
|                      |       |                        |             |                    |            |                |     |
|                      |       |                        |             |                    |            |                |     |
|                      |       |                        |             |                    |            |                |     |
|                      |       |                        |             |                    |            |                |     |
|                      |       |                        |             |                    |            |                |     |