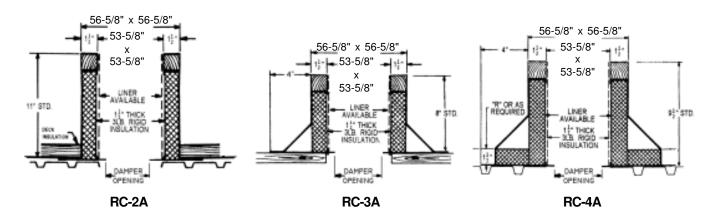

## **Carnes Roof Curbs**

CURB O.D. 56-5/8" x 56-5/8"

| P.O. NUMBER _ |  |
|---------------|--|
| CUSTOMER _    |  |
|               |  |
| ARCHITECT     |  |

## STANDARD CONSTRUCTION

- •18 GAUGE GALVANIZED STEEL
- •1-1/2", 3LB. DENSITY FIBERGLASS INSULATION
- WOOD NAILER FLUSH
- UNITIZED CONSTRUCTION
- CONTINUOUS WELDED CORNER SEAMS

## **FITS**

- VRBK 48
- VEBK 48
- VUBK 48
- VTBK 48

| PROJECT REQUIREMENTS |  |      |           |                    |  |                |     |  |
|----------------------|--|------|-----------|--------------------|--|----------------|-----|--|
| QTY. STYLE           |  | *    | 111 "R"   | PITCH REQUIREMENTS |  | DAMPER OPENING | TAG |  |
|                      |  | DIM. | LONG SIDE | SHORT SIDE         |  |                |     |  |
|                      |  |      |           |                    |  |                |     |  |
|                      |  |      |           |                    |  |                |     |  |
|                      |  |      |           |                    |  |                |     |  |
|                      |  |      |           |                    |  |                |     |  |
|                      |  |      |           |                    |  |                |     |  |
|                      |  |      |           |                    |  |                |     |  |