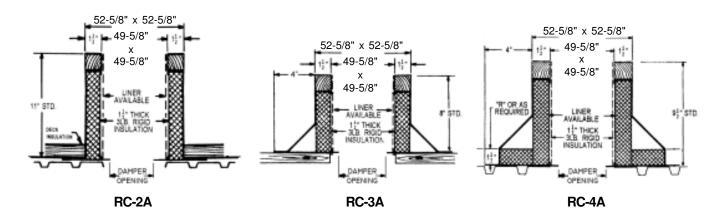

## **Carnes Roof Curbs**

**Technical Product Information** 

CURB O.D. 52-5/8" x 52-5/8"

| P.O. NUMBER _ |  |
|---------------|--|
| CUSTOMER .    |  |
| _             |  |
| ABCHITECT     |  |

## **STANDARD CONSTRUCTION**

- •18 GAUGE GALVANIZED STEEL
- •1-1/2", 3LB. DENSITY FIBERGLASS INSULATION
- WOOD NAILER FLUSH
- UNITIZED CONSTRUCTION
- CONTINUOUS WELDED CORNER SEAMS

## **FITS**

- VRBK 42
- VRBK 42
- VUBK 42
- VTBK 42

| PROJECT REQUIREMENTS |        |      |           |                    |                |     |  |  |
|----------------------|--------|------|-----------|--------------------|----------------|-----|--|--|
| QTY. STYLE           | o= # = | *    | "R"       | PITCH REQUIREMENTS |                |     |  |  |
|                      |        | DIM. | LONG SIDE | SHORT SIDE         | DAMPER OPENING | TAG |  |  |
|                      |        |      |           |                    |                |     |  |  |
|                      |        |      |           |                    |                |     |  |  |
|                      |        |      |           |                    |                |     |  |  |
|                      |        |      |           |                    |                |     |  |  |
|                      |        |      |           |                    |                |     |  |  |
|                      |        |      |           |                    |                |     |  |  |