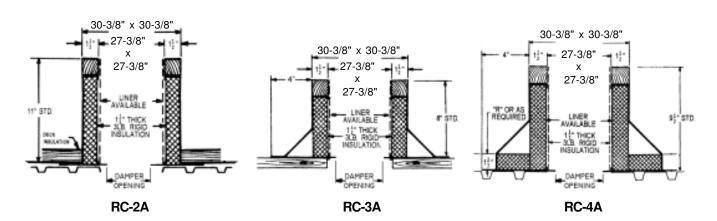

## **Carnes Roof Curbs**

**Technical Product Information** 

CURB O.D. 30-3/8" x 30-3/8"

| P.O. NUMBER | STANDARD CONSTRUCTION                                                          |
|-------------|--------------------------------------------------------------------------------|
| CUSTOMER    | • 18 GAUGE GALVANIZED STEEL • 1-1/2", 3LB. DENSITY FIBERGLASS INSULATION       |
| PROJECT     | WOOD NAILER FLUSH     UNITIZED CONSTRUCTION     CONTINUOUS WELDED CORNER SEAMS |
| LOCATION    |                                                                                |
|             | <u>FITS</u>                                                                    |
| ARCHITECT   | • VRBK 24                                                                      |