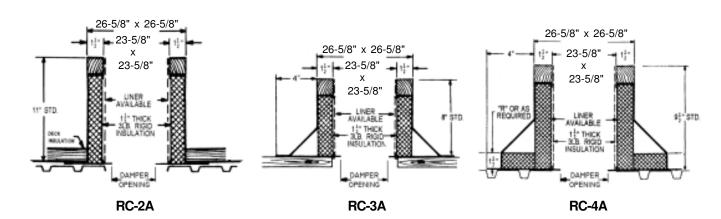

## **Carnes Roof Curbs**

**Technical Product Information** 

CURB O.D. 26-5/8" x 26-5/8"

| P.O. NUMBER _ |  |
|---------------|--|
| CUSTOMER _    |  |
|               |  |
| ARCHITECT _   |  |

## STANDARD CONSTRUCTION

- •18 GAUGE GALVANIZED STEEL
- •1-1/2", 3LB. DENSITY FIBERGLASS INSULATION
- WOOD NAILER FLUSH
- UNITIZED CONSTRUCTION
- CONTINUOUS WELDED CORNER SEAMS

## **FITS**

- VRBK 21
- VEBK 21
- VUBK 21
- VTBK 21

|            | PROJECT REQUIREMENTS |      |           |                    |  |                |     |  |  |
|------------|----------------------|------|-----------|--------------------|--|----------------|-----|--|--|
| QTY. STYLE |                      | *    | "R"       | PITCH REQUIREMENTS |  | DAMPER OPENING | TAG |  |  |
|            |                      | DIM. | LONG SIDE | SHORT SIDE         |  |                |     |  |  |
|            |                      |      |           |                    |  |                |     |  |  |
|            |                      |      |           |                    |  |                |     |  |  |
|            |                      |      |           |                    |  |                |     |  |  |
|            |                      |      |           |                    |  |                |     |  |  |
|            |                      |      |           |                    |  |                |     |  |  |
|            |                      |      |           |                    |  |                |     |  |  |