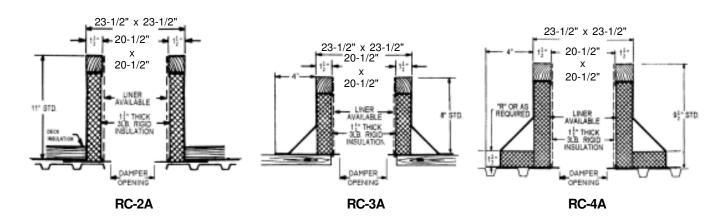

## **Carnes Roof Curbs**

CURB O.D. 23-1/2" x 23-1/2"

| P.O. NUMBER . |  |
|---------------|--|
| CUSTOMER.     |  |
|               |  |
|               |  |

## STANDARD CONSTRUCTION

- 18 GAUGE GALVANIZED STEEL
- •1-1/2", 3LB. DENSITY FIBERGLASS INSULATION
- WOOD NAILER FLUSH
- UNITIZED CONSTRUCTION
- CONTINUOUS WELDED CORNER SEAMS

## **FITS**

- VEDK 18
- VEBK 18
- VRBK 18
- VTBK 18
- VTDK 18
- GSAA 16
- VUDK 18
- VUBK 18

| PROJECT REQUIREMENTS |                   |      |           |            |                |     |  |  |  |
|----------------------|-------------------|------|-----------|------------|----------------|-----|--|--|--|
| QTY. STYLE           |                   | *    | "R"       | PITCH REQU | JIREMENTS      |     |  |  |  |
|                      | OVERALL<br>HEIGHT | DIM. | LONG SIDE | SHORT SIDE | DAMPER OPENING | TAG |  |  |  |
|                      |                   |      |           |            |                |     |  |  |  |
|                      |                   |      |           |            |                |     |  |  |  |
|                      |                   |      |           |            |                |     |  |  |  |
|                      |                   |      |           |            |                |     |  |  |  |
|                      |                   |      |           |            |                |     |  |  |  |
|                      |                   |      |           |            |                |     |  |  |  |