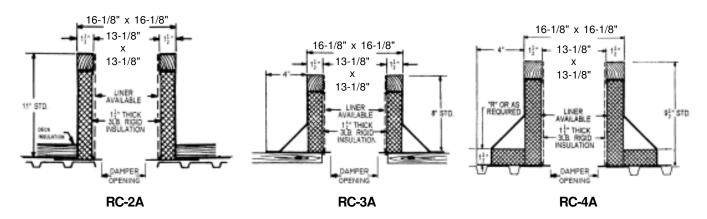

## **Carnes Roof Curbs**

CURB O.D. 16-1/8" x 16-1/8"

| P.O. NUMBER _ |  |
|---------------|--|
| CUSTOMER _    |  |
|               |  |
| ARCHITECT     |  |

## STANDARD CONSTRUCTION

- 18 GAUGE GALVANIZED STEEL
- •1-1/2", 3LB. DENSITY FIBERGLASS INSULATION
- WOOD NAILER FLUSH
- UNITIZED CONSTRUCTION
- CONTINUOUS WELDED CORNER SEAMS

## **FITS**

 VRBK 10 • VUDK 12 VRBK 12 • VUBK 12 VEBK 10 VTBK 10 • VEDK 12 VTDK 10 • VEBK 12 • VTBK 12 VUDK 10 • VTDK 12 • VUBK 10

| PROJECT REQUIREMENTS |       |                   |            |                    |            |                |     |  |
|----------------------|-------|-------------------|------------|--------------------|------------|----------------|-----|--|
| QTY. STY             | *     | I                 | VERALL "R" | PITCH REQUIREMENTS |            |                |     |  |
|                      | STYLE | LE OVERALL HEIGHT |            | LONG SIDE          | SHORT SIDE | DAMPER OPENING | TAG |  |
|                      |       |                   |            |                    |            |                |     |  |
|                      |       |                   |            |                    |            |                |     |  |
|                      |       |                   |            |                    |            |                |     |  |
|                      |       |                   |            |                    |            |                |     |  |
|                      |       |                   |            |                    |            |                |     |  |
|                      |       |                   |            |                    |            |                |     |  |