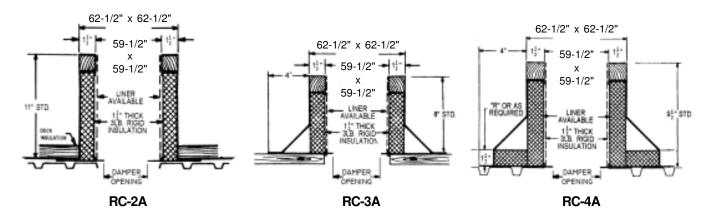

## **Greenheck Roof Curbs**

CURB O.D. 62-1/2" x 62-1/2"

| P.O. NUMBER . |  |
|---------------|--|
| CUSTOMER .    |  |
|               |  |
| ARCHITECT     |  |

## **STANDARD CONSTRUCTION**

- •18 GAUGE GALVANIZED STEEL
- •1-1/2", 3LB. DENSITY FIBERGLASS INSULATION
- WOOD NAILER FLUSH
- UNITIZED CONSTRUCTION
- CONTINUOUS WELDED CORNER SEAMS

## **FITS**

- GB 500
- GB 540
- LB 54
- LBP 54
- LSF 18
- TAUB 54
- TAUB-CA54
- ERD 48
- ESRMD 48
- ESRNDF 48

|            | PROJECT REQUIREMENTS |      |           |            |                |     |  |  |  |  |
|------------|----------------------|------|-----------|------------|----------------|-----|--|--|--|--|
| QTY. STYLE |                      | *    | "R"       | PITCH REQ  | UIREMENTS      |     |  |  |  |  |
|            | IUVEDALLI            | DIM. | LONG SIDE | SHORT SIDE | DAMPER OPENING | TAG |  |  |  |  |
|            |                      |      |           |            |                |     |  |  |  |  |
|            |                      |      |           |            |                |     |  |  |  |  |
|            |                      |      |           |            |                |     |  |  |  |  |
|            |                      |      |           |            |                |     |  |  |  |  |
|            |                      |      |           |            |                |     |  |  |  |  |
|            |                      |      |           |            |                |     |  |  |  |  |