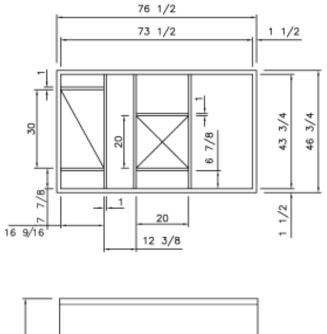

## **Lennox Roof Curbs**

**Technical Product Information** 

| P.O. NUMBER |        | STANDARD CONSTRUCTION                                                               |
|-------------|--------|-------------------------------------------------------------------------------------|
| CUSTOMER    |        | GAUGE GALVANIZED STEEL 2 x 2 WOOD NAILER                                            |
| PROJECT     |        | • 1" DUCT LINER INSULATION • UNITIZED CONSTRUCTION • CONTINUOUS WELDED CORNER SEAMS |
| LOCATION    |        |                                                                                     |
| ARCHITECT   |        |                                                                                     |
|             | 76 1/2 |                                                                                     |

| <u>Fits</u>     |  |  |  |  |  |  |
|-----------------|--|--|--|--|--|--|
| • LGB 036 - 060 |  |  |  |  |  |  |
|                 |  |  |  |  |  |  |
|                 |  |  |  |  |  |  |
|                 |  |  |  |  |  |  |
|                 |  |  |  |  |  |  |
|                 |  |  |  |  |  |  |
|                 |  |  |  |  |  |  |
|                 |  |  |  |  |  |  |
|                 |  |  |  |  |  |  |
|                 |  |  |  |  |  |  |
|                 |  |  |  |  |  |  |

|            | PROJECT REQUIREMENTS   |                    |            |     |  |  |  |
|------------|------------------------|--------------------|------------|-----|--|--|--|
| QTY. STYLE | *<br>OVERALL<br>HEIGHT | PITCH REQUIREMENTS |            |     |  |  |  |
|            |                        | LONG SIDE          | SHORT SIDE | TAG |  |  |  |
|            |                        |                    |            |     |  |  |  |
|            |                        |                    |            |     |  |  |  |
|            |                        |                    |            |     |  |  |  |
|            |                        |                    |            |     |  |  |  |
|            |                        |                    |            |     |  |  |  |