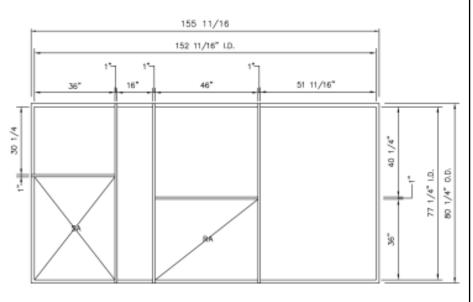

## **STANDARD CONSTRUCTION**

- GAUGE GALVANIZED STEEL
- 2 x 2 WOOD NAILER
- •1" DUCT LINER INSULATION
- UNITIZED CONSTRUCTION
- CONTINUOUS WELDED CORNER SEAMS

## Fits

- GCS 16 2553 3003
- GCS 24 2553 3003

| PROJECT REQUIREMENTS |  |                        |                    |            |     |  |  |
|----------------------|--|------------------------|--------------------|------------|-----|--|--|
| QTY.                 |  | *<br>OVERALL<br>HEIGHT | PITCH REQUIREMENTS |            |     |  |  |
|                      |  |                        | LONG SIDE          | SHORT SIDE | TAG |  |  |
|                      |  |                        |                    |            |     |  |  |
|                      |  |                        |                    |            |     |  |  |
|                      |  |                        |                    |            |     |  |  |
|                      |  |                        |                    |            |     |  |  |
|                      |  |                        |                    |            |     |  |  |