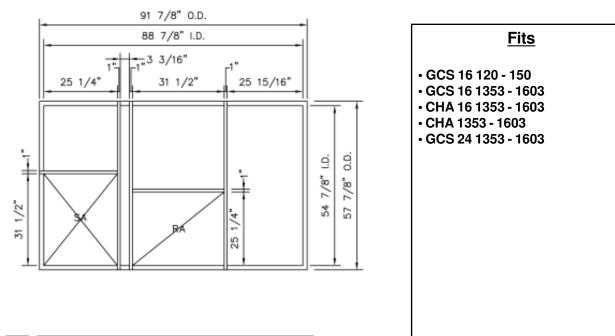

| P.O. NUMBER | STANDARD CONSTRUCTION                                                               |
|-------------|-------------------------------------------------------------------------------------|
| CUSTOMER    | GAUGE GALVANIZED STEEL                                                              |
| PROJECT     | • 1" DUCT LINER INSULATION • UNITIZED CONSTRUCTION • CONTINUOUS WELDED CORNER SEAMS |
| LOCATION    |                                                                                     |

ARCHITECT \_



| PROJECT REQUIREMENTS |                   |           |                    |  |     |  |  |  |
|----------------------|-------------------|-----------|--------------------|--|-----|--|--|--|
| QTY. STYLE           |                   | *         | PITCH REQUIREMENTS |  |     |  |  |  |
|                      | overall<br>Height | LONG SIDE | SHORT SIDE         |  | TAG |  |  |  |
|                      |                   |           |                    |  |     |  |  |  |
|                      |                   |           |                    |  |     |  |  |  |
|                      |                   |           |                    |  |     |  |  |  |
|                      |                   |           |                    |  |     |  |  |  |
|                      |