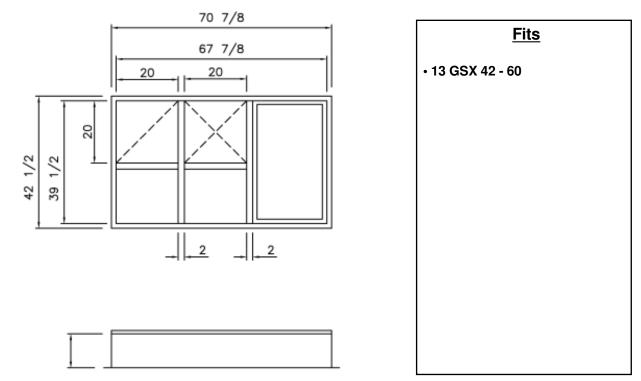

| P.O. NUMBER | <u>STANDARD CONSTRUCTION</u>                 |
|-------------|----------------------------------------------|
| CUSTOMER    | • GAUGE GALVANIZED STEEL • 2 x 2 WOOD NAILER |
|             | • 1" DUCT LINER INSULATION                   |
| PROJECT     |                                              |
| LOCATION    | CONTINUOUS WELDED CORNER SEAMS               |

ARCHITECT \_

| PROJECT REQUIREMENTS |       |                    |           |            |     |
|----------------------|-------|--------------------|-----------|------------|-----|
| QTY. STYLE           | *     | PITCH REQUIREMENTS |           |            |     |
|                      | STYLE | OVERALL<br>HEIGHT  | LONG SIDE | SHORT SIDE | TAG |
|                      |       |                    |           |            |     |
|                      |       |                    |           |            |     |
|                      |       |                    |           |            |     |
|                      |       |                    |           |            |     |
|                      |       |                    |           |            |     |