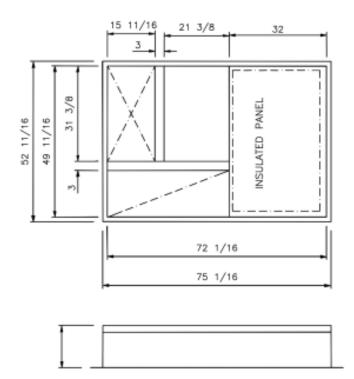

## **STANDARD CONSTRUCTION**

- GAUGE GALVANIZED STEEL
- 2 x 2 WOOD NAILER
- •1" DUCT LINER INSULATION
- UNITIZED CONSTRUCTION
- CONTINUOUS WELDED CORNER SEAMS

## <u>Fits</u>

- PGS 090, 120, 150
- PGE 090, 120, 150
- PHE 090, 120 H
- PHF 090, 120

| PROJECT REQUIREMENTS |       |                       |                    |            |     |  |  |  |
|----------------------|-------|-----------------------|--------------------|------------|-----|--|--|--|
| QTY.                 | STYLE | 'LE OVERALL<br>HEIGHT | PITCH REQUIREMENTS |            |     |  |  |  |
|                      |       |                       | LONG SIDE          | SHORT SIDE | TAG |  |  |  |
|                      |       |                       |                    |            |     |  |  |  |
|                      |       |                       |                    |            |     |  |  |  |
|                      |       |                       |                    |            |     |  |  |  |