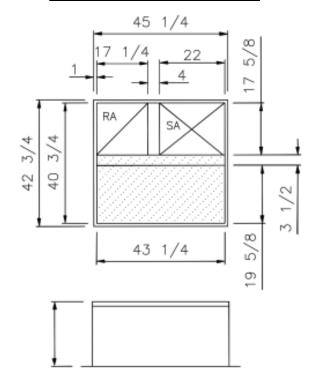

## **STANDARD CONSTRUCTION**

- \_\_\_\_GAUGE GALVANIZED STEEL
- 2 x 2 WOOD NAILER
- 1" DUCT LINER INSULATION
- UNITIZED CONSTRUCTION
- CONTINUOUS WELDED CORNER SEAMS

ARCHITECT \_\_\_\_\_

| <u>Fits</u>     |  |  |  |  |  |  |  |
|-----------------|--|--|--|--|--|--|--|
| • PGC 047 - 060 |  |  |  |  |  |  |  |
|                 |  |  |  |  |  |  |  |
|                 |  |  |  |  |  |  |  |
|                 |  |  |  |  |  |  |  |
|                 |  |  |  |  |  |  |  |
|                 |  |  |  |  |  |  |  |
|                 |  |  |  |  |  |  |  |
|                 |  |  |  |  |  |  |  |
|                 |  |  |  |  |  |  |  |