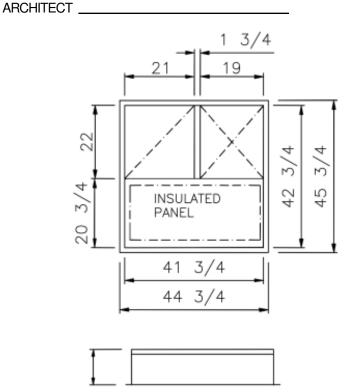

## **STANDARD CONSTRUCTION**

- •\_\_\_GAUGE GALVANIZED STEEL
- 2 x 2 WOOD NAILER
- •1" DUCT LINER INSULATION
- UNITIZED CONSTRUCTION
- CONTINUOUS WELDED CORNER SEAMS

## **Fits**

- PGF 018 042
- PAF 060
- PGF 47 60 H (4 5T)
- PGF 47 30 48 060

| PROJECT REQUIREMENTS |       |                   |                    |            |     |  |  |
|----------------------|-------|-------------------|--------------------|------------|-----|--|--|
|                      |       | *                 | PITCH REQUIREMENTS |            |     |  |  |
| QTY.                 | STYLE | OVERALL<br>HEIGHT | LONG SIDE          | SHORT SIDE | TAG |  |  |
|                      |       |                   |                    |            |     |  |  |
|                      |       |                   |                    |            |     |  |  |
|                      |       |                   |                    |            |     |  |  |
|                      |       |                   |                    |            |     |  |  |
|                      |       |                   |                    |            |     |  |  |