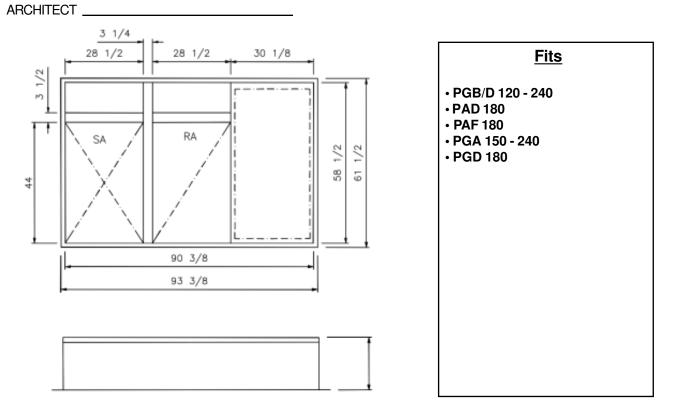

P.O. NUMBER

CUSTOMER \_\_\_\_\_

PROJECT \_\_\_\_\_

- GAUGE GALVANIZED STEEL
- 2 x 2 WOOD NAILER
- 1" DUCT LINER INSULATION
- UNITIZED CONSTRUCTION
- CONTINUOUS WELDED CORNER SEAMS

LOCATION \_\_\_\_\_



| PROJECT REQUIREMENTS |       |                        |                    |            |     |
|----------------------|-------|------------------------|--------------------|------------|-----|
| QTY.                 | STYLE | *<br>Overall<br>Height | PITCH REQUIREMENTS |            |     |
|                      |       |                        | LONG SIDE          | SHORT SIDE | TAG |
|                      |       |                        |                    |            |     |
|                      |       |                        |                    |            |     |
|                      |       |                        |                    |            |     |
|                      |       |                        |                    |            |     |
|