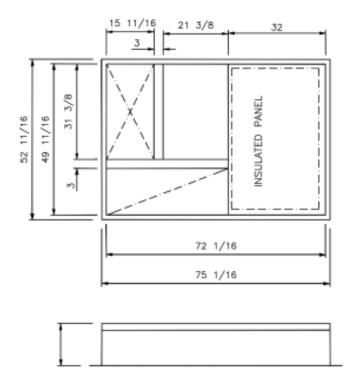

## **STANDARD CONSTRUCTION**

- GAUGE GALVANIZED STEEL
- 2 x 2 WOOD NAILER
- •1" DUCT LINER INSULATION
- UNITIZED CONSTRUCTION
- CONTINUOUS WELDED CORNER SEAMS

## <u>Fits</u>

- PGS 090, 120, 150
- PGE 090, 120, 150
- PHE 090, 120 H
- PHF 090, 120

| PROJECT REQUIREMENTS |       |                        |                    |            |     |
|----------------------|-------|------------------------|--------------------|------------|-----|
| QTY.                 | STYLE | *<br>OVERALL<br>HEIGHT | PITCH REQUIREMENTS |            |     |
|                      |       |                        | LONG SIDE          | SHORT SIDE | TAG |
|                      |       |                        |                    |            |     |
|                      |       |                        |                    |            |     |
|                      |       |                        |                    |            |     |