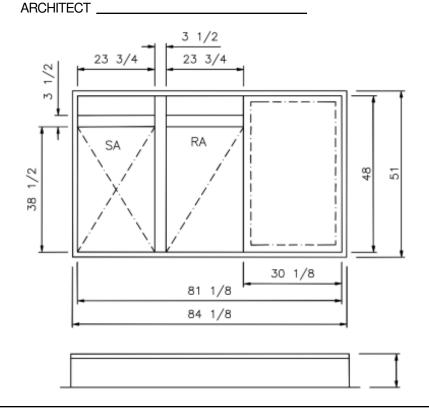

## **Fits**

- PGB/A 090 120
- PAB 090 120
- PHB 090 120
- APD 090 120
- PGD 090 120
- PGE 090 120

| PROJECT REQUIREMENTS |       |                      |                    |            |     |  |
|----------------------|-------|----------------------|--------------------|------------|-----|--|
| QTY. ST              |       | STYLE OVERALL HEIGHT | PITCH REQUIREMENTS |            |     |  |
|                      | STYLE |                      | LONG SIDE          | SHORT SIDE | TAG |  |
|                      |       |                      |                    |            |     |  |
|                      |       |                      |                    |            |     |  |
|                      |       |                      |                    |            |     |  |
|                      |       |                      |                    |            |     |  |
|                      |       |                      |                    |            |     |  |
|                      |       |                      |                    |            |     |  |