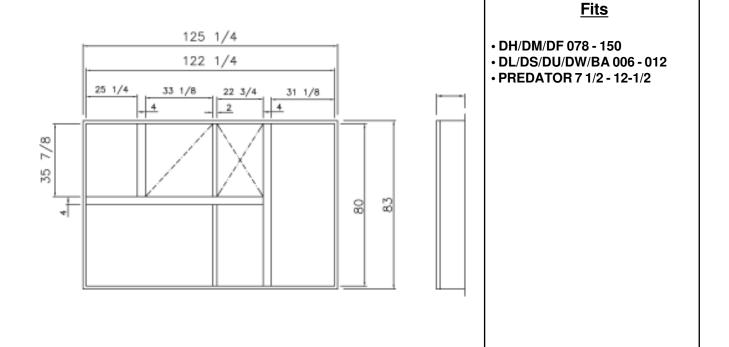

## **STANDARD CONSTRUCTION**

- GAUGE GALVANIZED STEEL
- 2 x 2 WOOD NAILER
- •1" DUCT LINER INSULATION
- UNITIZED CONSTRUCTION
- CONTINUOUS WELDED CORNER SEAMS

| PROJECT REQUIREMENTS      |                    |               |                               |                                                         |  |
|---------------------------|--------------------|---------------|-------------------------------|---------------------------------------------------------|--|
| QTY. STYLE OVERALL HEIGHT | PITCH REQUIREMENTS |               |                               |                                                         |  |
|                           |                    | LONG SIDE     | SHORT SIDE                    | TAG                                                     |  |
|                           |                    |               |                               |                                                         |  |
|                           |                    |               |                               |                                                         |  |
|                           |                    |               |                               |                                                         |  |
|                           |                    |               |                               |                                                         |  |
|                           | STYLE              | STYLE OVERALL | * PITCH REQUESTRALL LONG SIDE | * PITCH REQUIREMENTS STYLE OVERALL LONG CIRE CHART CIRE |  |