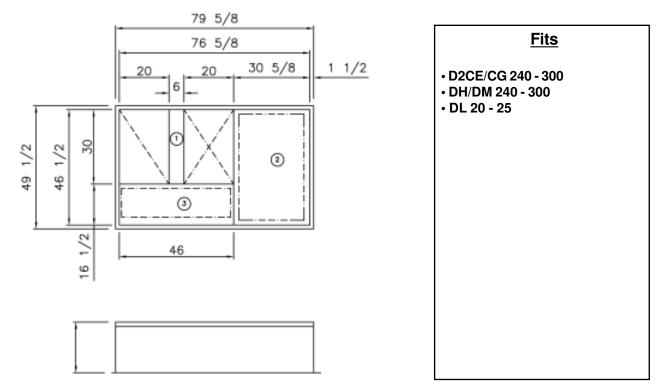

| P.O. NUMBER | STANDARD CONSTRUCTION                                                             |
|-------------|-----------------------------------------------------------------------------------|
| CUSTOMER    | GAUGE GALVANIZED STEEL                                                            |
| PROJECT     | • 1" DUCT LINER INSULATION •UNITIZED CONSTRUCTION •CONTINUOUS WELDED CORNER SEAMS |
| LOCATION    |                                                                                   |

ARCHITECT \_



| PROJECT REQUIREMENTS |                         |                    |           |            |     |  |  |
|----------------------|-------------------------|--------------------|-----------|------------|-----|--|--|
| QTY.                 | STYLE OVERALL<br>HEIGHT | PITCH REQUIREMENTS |           |            |     |  |  |
|                      |                         |                    | LONG SIDE | SHORT SIDE | TAG |  |  |
|                      |                         |                    |           |            |     |  |  |
|                      |                         |                    |           |            |     |  |  |
|                      |                         |                    |           |            |     |  |  |
|                      |