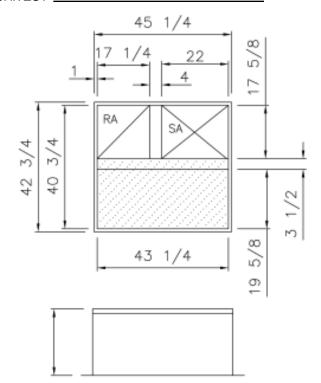

## <u>Fits</u>

- D1NA 018 060
- DYA 018 048
- D1NP 018 060
- D1NH 018 042

| PROJECT REQUIREMENTS |           |                        |                    |            |     |  |
|----------------------|-----------|------------------------|--------------------|------------|-----|--|
| QTY.                 | STYLE OVE | *<br>OVERALL<br>HEIGHT | PITCH REQUIREMENTS |            |     |  |
|                      |           |                        | LONG SIDE          | SHORT SIDE | TAG |  |
|                      |           |                        |                    |            |     |  |
|                      |           |                        |                    |            |     |  |
|                      |           |                        |                    |            |     |  |