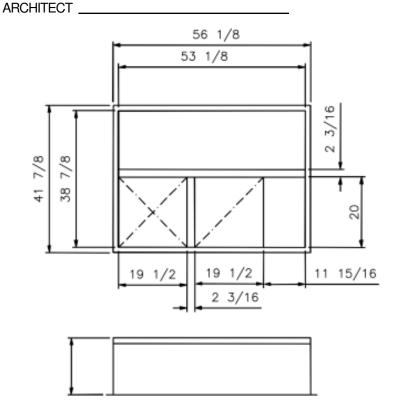

## **STANDARD CONSTRUCTION**

- GAUGE GALVANIZED STEEL
- 2 x 2 WOOD NAILER
- •1" DUCT LINER INSULATION
- UNITIZED CONSTRUCTION
- CONTINUOUS WELDED CORNER SEAMS

Fits
- 2/4 YCC 042 - 060 A

| PROJECT REQUIREMENTS |       |                      |                    |            |     |  |  |
|----------------------|-------|----------------------|--------------------|------------|-----|--|--|
| QTY.                 | STYLE | LE OVERALL<br>HEIGHT | PITCH REQUIREMENTS |            |     |  |  |
|                      |       |                      | LONG SIDE          | SHORT SIDE | TAG |  |  |
|                      |       |                      |                    |            |     |  |  |
|                      |       |                      |                    |            |     |  |  |
|                      |       |                      |                    |            |     |  |  |