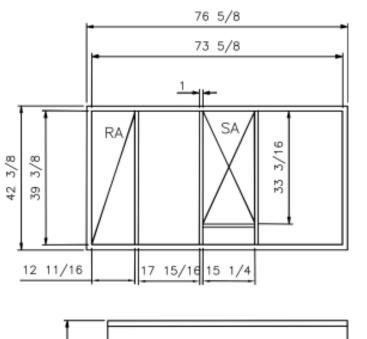

| P.U. NUMBER | _ <u>STANDARD CONSTRUCTION</u>                                                      |
|-------------|-------------------------------------------------------------------------------------|
| CUSTOMER    | GAUGE GALVANIZED STEEL                                                              |
| PROJECT     | • 1" DUCT LINER INSULATION • UNITIZED CONSTRUCTION • CONTINUOUS WELDED CORNER SEAMS |
| LOCATION    | -                                                                                   |

ARCHITECT \_\_\_\_

| PROJECT REQUIREMENTS |  |                   |                    |            |     |
|----------------------|--|-------------------|--------------------|------------|-----|
| QTY.                 |  |                   | PITCH REQUIREMENTS |            |     |
|                      |  | OVERALL<br>HEIGHT | LONG SIDE          | SHORT SIDE | TAG |
|                      |  |                   |                    |            |     |
|                      |  |                   |                    |            |     |
|                      |  |                   |                    |            |     |
|                      |  |                   |                    |            |     |
|                      |  |                   |                    |            |     |