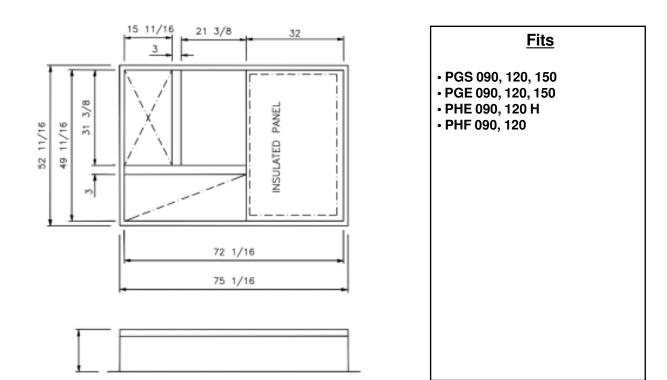

| P.O. NUMBER | STANDARD CONSTRUCTION                                                               |
|-------------|-------------------------------------------------------------------------------------|
| CUSTOMER    | GAUGE GALVANIZED STEEL                                                              |
| PROJECT     | • 1" DUCT LINER INSULATION • UNITIZED CONSTRUCTION • CONTINUOUS WELDED CORNER SEAMS |

ARCHITECT \_

LOCATION \_\_\_\_\_



| PROJECT REQUIREMENTS |                   |                    |            |     |  |  |
|----------------------|-------------------|--------------------|------------|-----|--|--|
| QTY. STYLE           | *                 | PITCH REQUIREMENTS |            |     |  |  |
|                      | OVERALL<br>HEIGHT | LONG SIDE          | SHORT SIDE | TAG |  |  |
|                      |                   |                    |            |     |  |  |
|                      |                   |                    |            |     |  |  |
|                      |                   |                    |            |     |  |  |
|                      |                   |                    |            |     |  |  |
|                      |                   |                    |