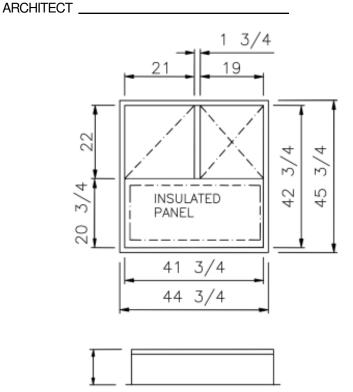

## **STANDARD CONSTRUCTION**

- GAUGE GALVANIZED STEEL
- 2 x 2 WOOD NAILER
- •1" DUCT LINER INSULATION
- UNITIZED CONSTRUCTION
- CONTINUOUS WELDED CORNER SEAMS

## **Fits**

- PGF 018 042
- PAF 060
- PGF 47 60 H (4 5T)
- PGF 47 30 48 060

| PROJECT REQUIREMENTS |       |                   |                    |            |     |  |  |
|----------------------|-------|-------------------|--------------------|------------|-----|--|--|
|                      |       | *                 | PITCH REQUIREMENTS |            |     |  |  |
| QTY.                 | STYLE | OVERALL<br>HEIGHT | LONG SIDE          | SHORT SIDE | TAG |  |  |
|                      |       |                   |                    |            |     |  |  |
|                      |       |                   |                    |            |     |  |  |
|                      |       |                   |                    |            |     |  |  |
|                      |       |                   |                    |            |     |  |  |
|                      |       |                   |                    |            |     |  |  |