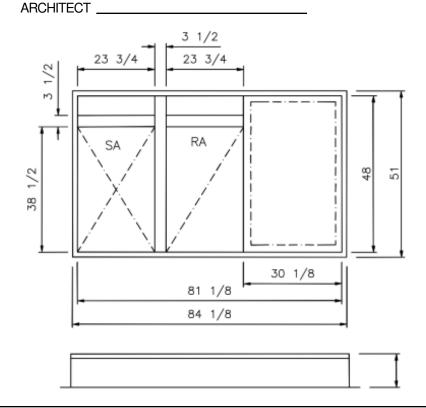

## **STANDARD CONSTRUCTION**

- **GAUGE GALVANIZED STEEL**
- 2 x 2 WOOD NAILER
- •1" DUCT LINER INSULATION
- UNITIZED CONSTRUCTION
- CONTINUOUS WELDED CORNER SEAMS

## **Fits**

- PGB/A 090 120
- PAB 090 120
- PHB 090 120
- APD 090 120
- PGD 090 120
- PGE 090 120

| PROJECT REQUIREMENTS |       |                  |                    |            |     |  |
|----------------------|-------|------------------|--------------------|------------|-----|--|
| QTY.                 | STYLE | * OVERALL HEIGHT | PITCH REQUIREMENTS |            |     |  |
|                      |       |                  | LONG SIDE          | SHORT SIDE | TAG |  |
|                      |       |                  |                    |            |     |  |
|                      |       |                  |                    |            |     |  |
|                      |       |                  |                    |            |     |  |