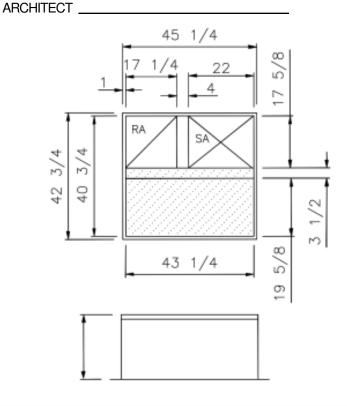

## **Comfort Maker Roof Curbs**

**Technical Product Information** 

| P.O. NUMBER | STANDARD                            |
|-------------|-------------------------------------|
| CUSTOMER    |                                     |
| PROJECT     | • 1" DUCT LINER IN • UNITIZED CONST |
| LOCATION    | • CONTINUOUS WI                     |

## CONSTRUCTION

- LVANIZEDSTEEL
- LER
- **NSULATION**
- **TRUCTION**
- **ELDED CORNER SEAMS**

**Fits** • PGC 047 - 060

| PROJECT REQUIREMENTS |       |                      |           |            |     |
|----------------------|-------|----------------------|-----------|------------|-----|
| QTY. ST              | *     | PITCH REQUIREMENTS   |           |            |     |
|                      | STYLE | STYLE OVERALL HEIGHT | LONG SIDE | SHORT SIDE | TAG |
|                      |       |                      |           |            |     |
|                      |       |                      |           |            |     |
|                      |       |                      |           |            |     |