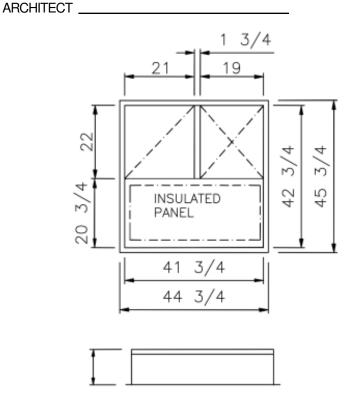

## <u>Fits</u>

- PGF 018 042
- PAF 060
- PGF 47 60 H (4 5T)
- PGF 47 30 48 060

| PROJECT REQUIREMENTS      |             |                     |            |           |  |  |
|---------------------------|-------------|---------------------|------------|-----------|--|--|
| QTY. STYLE OVERALL HEIGHT | THOMEGONEME |                     |            | JIREMENTS |  |  |
|                           |             | LONG SIDE SHORT SID | SHORT SIDE | TAG       |  |  |
|                           |             |                     |            |           |  |  |
|                           |             |                     |            |           |  |  |
|                           |             |                     |            |           |  |  |
|                           |             |                     |            |           |  |  |
|                           |             |                     |            |           |  |  |
|                           |             |                     |            |           |  |  |