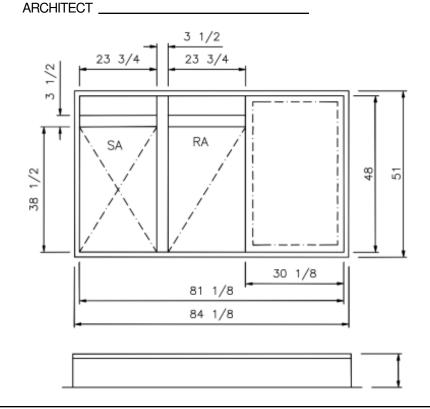

## **Fits**

- PGB/A 090 120
- PAB 090 120
- PHB 090 120
- APD 090 120
- PGD 090 120
- PGE 090 120

| PROJECT REQUIREMENTS |       |                        |                    |            |     |  |  |
|----------------------|-------|------------------------|--------------------|------------|-----|--|--|
| QTY.                 | STYLE | *<br>OVERALL<br>HEIGHT | PITCH REQUIREMENTS |            |     |  |  |
|                      |       |                        | LONG SIDE          | SHORT SIDE | TAG |  |  |
|                      |       |                        |                    |            |     |  |  |
|                      |       |                        |                    |            |     |  |  |
|                      |       |                        |                    |            |     |  |  |
|                      |       |                        |                    |            |     |  |  |
|                      |       |                        |                    |            |     |  |  |
|                      |       |                        |                    |            |     |  |  |