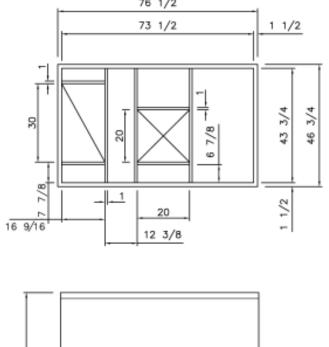

## **Armstrong Roof Curbs**

**Technical Product Information** 

| P.O. NUMBER |        | STANDARD CONSTRUCTION                                                               |
|-------------|--------|-------------------------------------------------------------------------------------|
| CUSTOMER    |        | GAUGE GALVANIZED STEEL 2 x 2 WOOD NAILER                                            |
| PROJECT     |        | • 1" DUCT LINER INSULATION • UNITIZED CONSTRUCTION • CONTINUOUS WELDED CORNER SEAMS |
| LOCATION    |        |                                                                                     |
| ARCHITECT   |        |                                                                                     |
|             | 76 1/2 |                                                                                     |

| <u>Fits</u>     |  |  |  |  |  |
|-----------------|--|--|--|--|--|
| • LGB 036 - 060 |  |  |  |  |  |
|                 |  |  |  |  |  |
|                 |  |  |  |  |  |
|                 |  |  |  |  |  |
|                 |  |  |  |  |  |
|                 |  |  |  |  |  |
|                 |  |  |  |  |  |
|                 |  |  |  |  |  |
|                 |  |  |  |  |  |
|                 |  |  |  |  |  |