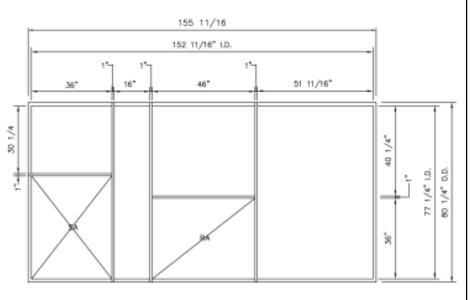

## Fits

- GCS 16 2553 3003
- GCS 24 2553 3003

| PROJECT REQUIREMENTS |       |                      |                    |            |     |  |
|----------------------|-------|----------------------|--------------------|------------|-----|--|
| QTY. STYLE           |       | STYLE OVERALL HEIGHT | PITCH REQUIREMENTS |            |     |  |
|                      | STYLE |                      | LONG SIDE          | SHORT SIDE | TAG |  |
|                      |       |                      |                    |            |     |  |
|                      |       |                      |                    |            |     |  |
|                      |       |                      |                    |            |     |  |