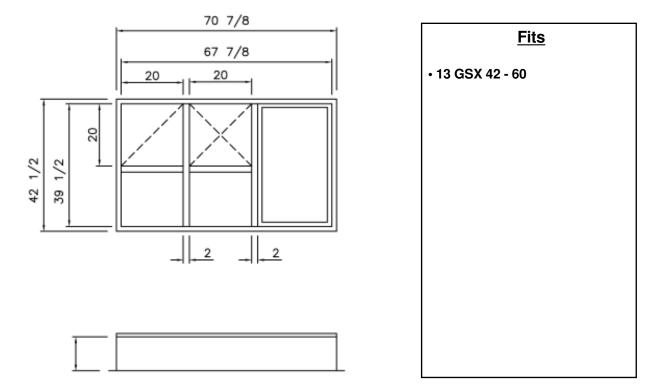

| P.O. NUMBER | <u>STANDARD CONSTRUCTION</u>                                                                |
|-------------|---------------------------------------------------------------------------------------------|
| CUSTOMER    | _ •GAUGE GALVANIZED STEEL _ • 2 x 2 WOOD NAILER                                             |
| PROJECT     | • 1" DUCT LINER INSULATION     • UNITIZED CONSTRUCTION     • CONTINUOUS WELDED CORNER SEAMS |
| LOCATION    | -                                                                                           |

ARCHITECT \_



| PROJECT REQUIREMENTS |                                     |                    |  |            |     |
|----------------------|-------------------------------------|--------------------|--|------------|-----|
| QTY.                 | STYLE <b>*</b><br>OVERALL<br>HEIGHT | PITCH REQUIREMENTS |  |            |     |
|                      |                                     |                    |  | SHORT SIDE | TAG |
|                      |                                     |                    |  |            |     |
|                      |                                     |                    |  |            |     |
|                      |                                     |                    |  |            |     |
|                      |