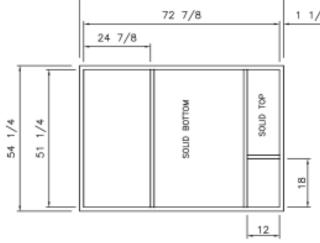

**AAON Roof Curbs Technical Product Information** RM 08-15 Tons- "B" Cabinet Standard Solid Bottom P.O. NUMBER \_\_\_\_\_ **STANDARD CONSTRUCTION** CUSTOMER \_\_\_\_\_ **GAUGE GALVANIZED STEEL** • 2 x 2 WOOD NAILER •1" DUCT LINER INSULATION PROJECT \_\_\_\_\_ UNITIZED CONSTRUCTION CONTINUOUS WELDED CORNER SEAMS LOCATION \_\_\_\_\_ ARCHITECT \_\_\_\_\_ 75 7/8 72 7/8 1 1/2