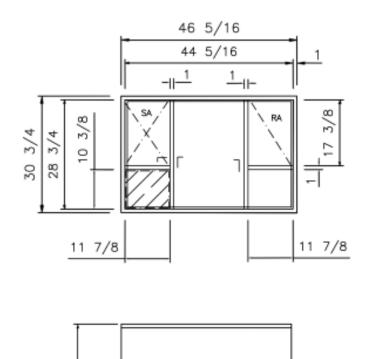

## **Bryant Roof Curbs**

**Technical Product Information** 

| P.O. NUMBER | STANDARD CONSTRUCTION                        |
|-------------|----------------------------------------------|
| CUSTOMER    | • GAUGE GALVANIZED STEEL • 2 x 2 WOOD NAILER |
| PROJECT     |                                              |
| LOCATION    | • CONTINUOUS WELDED CORNER SEAMS             |
| ARCHITECT   |                                              |

| <u>Fits</u>       |  |  |  |  |
|-------------------|--|--|--|--|
| • 582 A 018 - 042 |  |  |  |  |
|                   |  |  |  |  |
|                   |  |  |  |  |
|                   |  |  |  |  |
|                   |  |  |  |  |
|                   |  |  |  |  |
|                   |  |  |  |  |
|                   |  |  |  |  |
|                   |  |  |  |  |
|                   |  |  |  |  |

| PROJECT REQUIREMENTS      |                    |           |            |     |  |  |
|---------------------------|--------------------|-----------|------------|-----|--|--|
| QTY. STYLE OVERALL HEIGHT | PITCH REQUIREMENTS |           |            |     |  |  |
|                           |                    | LONG SIDE | SHORT SIDE | TAG |  |  |
|                           |                    |           |            |     |  |  |
|                           |                    |           |            |     |  |  |
|                           |                    |           |            |     |  |  |
|                           |                    |           |            |     |  |  |
|                           |                    |           |            |     |  |  |