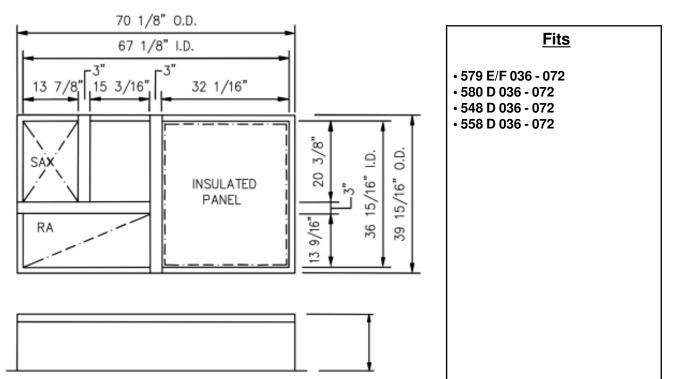

| P.O. NUMBER | STANDARD CONSTRUCTION                                                                       |
|-------------|---------------------------------------------------------------------------------------------|
| CUSTOMER    | GAUGE GALVANIZED STEEL  • 2 x 2 WOOD NAILER                                                 |
| PROJECT     | • 1" DUCT LINER INSULATION     • UNITIZED CONSTRUCTION     • CONTINUOUS WELDED CORNER SEAMS |

LOCATION \_\_\_

ARCHITECT \_\_



| PROJECT REQUIREMENTS |                   |                    |            |     |  |
|----------------------|-------------------|--------------------|------------|-----|--|
| QTY. STYLE           | *                 | PITCH REQUIREMENTS |            |     |  |
|                      | overall<br>Height | LONG SIDE          | SHORT SIDE | TAG |  |
|                      |                   |                    |            |     |  |
|                      |                   |                    |            |     |  |
|                      |                   |                    |            |     |  |
|                      |                   |                    |            |     |  |
|                      |                   |                    |            |     |  |

ROOF