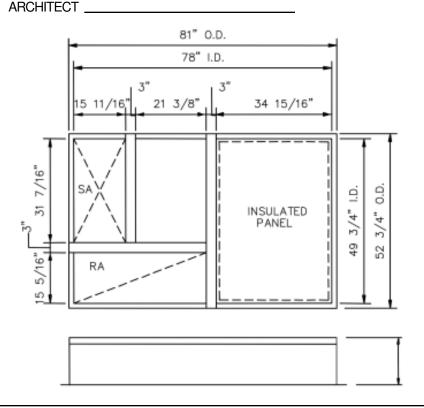

## **Carrier Roof Curbs**

**Technical Product Information** 

| P.O. NUMBER _ |  |
|---------------|--|
| CUSTOMER _    |  |
| PROJECT       |  |
|               |  |
|               |  |

## **STANDARD CONSTRUCTION**

- GAUGE GALVANIZED STEEL
- 2 x 2 WOOD NAILER
- •1" DUCT LINER INSULATION
- UNITIZED CONSTRUCTION
- CONTINUOUS WELDED CORNER SEAMS

## **Fits**

- 48/50 TJ/GJ/DJ/HJ/LJ 008-012
- 48/50 HJQ/HJ/LJQ/TJQ 008-014
- 48/50 TFE/TME 008-012

| PROJECT REQUIREMENTS |       |                        |                    |            |     |  |  |
|----------------------|-------|------------------------|--------------------|------------|-----|--|--|
| QTY.                 | STYLE | *<br>OVERALL<br>HEIGHT | PITCH REQUIREMENTS |            |     |  |  |
|                      |       |                        | LONG SIDE          | SHORT SIDE | TAG |  |  |
|                      |       |                        |                    |            |     |  |  |
|                      |       |                        |                    |            |     |  |  |
|                      |       |                        |                    |            |     |  |  |
|                      |       |                        |                    |            |     |  |  |
|                      |       |                        |                    |            |     |  |  |