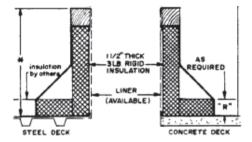

**EC-4A STYLE** 

**EC-4B STYLE** 

INTERSECTING JOINT (Inside Corner (4 req'd))

SLOPING END SECTION (Left & Right Sections available)

\* NOTE: STANDARD OVERALL HEIGHT 9-1/2" and "R"= 1-1/2" UNLESS SPECIFICALLY SHOWN BELOW