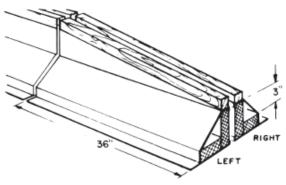

**EC-4A STYLE** 

**EC-4B STYLE** 

INTERSECTING JOINT (Inside Corner (4 req'd))

SLOPING END SECTION (Left & Right Sections available)

\* NOTE: STANDARD OVERALL HEIGHT 9-1/2" and "R"= 1-1/2" UNLESS SPECIFICALLY SHOWN BELOW