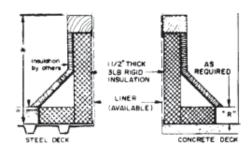

**EC-4A STYLE** 

**EC-4B STYLE** 

INTERSECTING JOINT (Inside Corner (4 req'd))

SLOPING END SECTION (Left & Right Sections available)

\* NOTE: STANDARD OVERALL HEIGHT 9-1/2" and "R"= 1-1/2" UNLESS SPECIFICALLY SHOWN BELOW