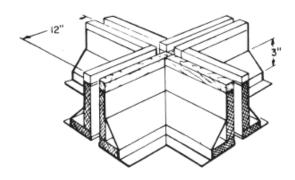

**EC-4A STYLE** 

**EC-4B STYLE** 

INTERSECTING JOINT (Inside Corner (4 req'd))

SLOPING END SECTION (Left & Right Sections available)

\* NOTE: STANDARD OVERALL HEIGHT 9-1/2" and "R"= 1-1/2" UNLESS SPECIFICALLY SHOWN BELOW