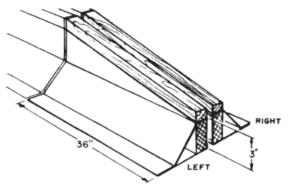

**SLOPING END SECTION** (Left & Right Sections available)

\* NOTE: STANDARD OVERALL HEIGHT 8" UNLESS SPECIFICALLY SHOWN BELOW

| PROJECT REQUIREMENTS |              |        |                   |                    |       |     |     |  |  |
|----------------------|--------------|--------|-------------------|--------------------|-------|-----|-----|--|--|
| QTY.                 | STYLE LENGTH | *      | "B" STYLE         | PITCH REQUIREMENTS |       |     |     |  |  |
|                      |              | LENGTH | OVERALL<br>HEIGHT | NAILER<br>OVERHANG | PITCH | RUN | TAG |  |  |
|                      |              |        |                   |                    |       |     |     |  |  |
|                      |              |        |                   |                    |       |     |     |  |  |
|                      |              |        |                   |                    |       |     |     |  |  |