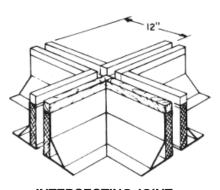

ARCHITECT

LINER (AVAILABLE) NOTE: STANDARD LUMBER OVERHANG 1/2" UNLESS SPECIFIED OTHERWISE

11/2" THICK 3LB RIGID NSULATION WOOD DECK 0 CONCRETE **EC-3A STYLE** 

**INTERSECTING JOINT** (Inside Corner (4 req'd))