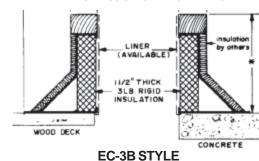

## EC-3A & EC-3B Styles

| P.O. NUMBER | STANDARD CONSTRUCTION                                                  |
|-------------|------------------------------------------------------------------------|
| CUSTOMER    | •18 GAUGE GALVANIZED STEEL •1-1/2", 3LB. DENSITY FIBERGLASS INSULATION |
| PROJECT     | • WOOD NAILER  "A" STYLE FLUSH  "B" STYLE OVERHANG                     |
| LOCATION    |                                                                        |

ARCHITECT

LINER (AVAILABLE) NOTE: STANDARD LUMBER OVERHANG 1/2" UNLESS SPECIFIED OTHERWISE

11/2" THICK 3LB RIGID NSULATION WOOD DECK 0 CONCRETE **EC-3A STYLE** 

**INTERSECTING JOINT** (Inside Corner (4 req'd))