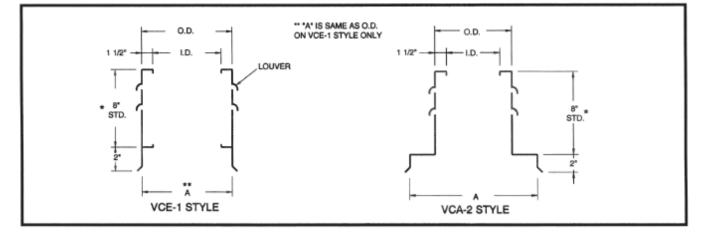

## **Vented Curb Extensions & Adapters**

PS

NOTE: WHEN SIZING NECESSARY ROOF CURB FOR ADAPTER, CURB O.D. WILL BE 1-1/2" LESS THAN "A" DIMENSION OF EXTENSION OR ADAPTER. SEE ROOF CURB SECTION FOR PROPER SIZE.