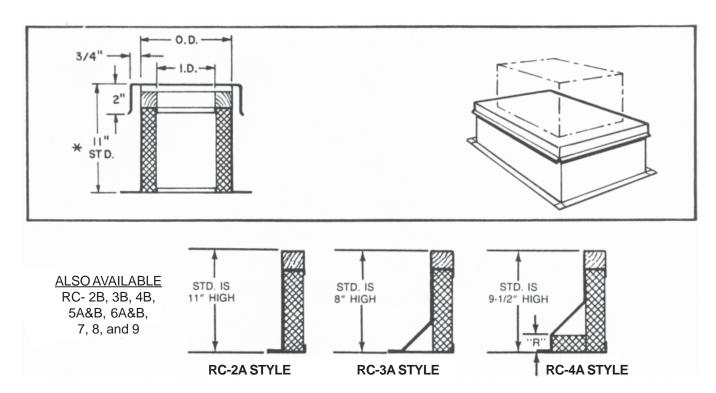

## **STANDARD CONSTRUCTION**

- •18 GAUGE GALVANIZED STEEL
- •1-1/2", 3LB. DENSITY FIBERGLASS INSULATION
- WOOD NAILER
  - "A" STYLE FLUSH
  - "B" STYLE \_\_\_\_\_OVERHANG
- UNITIZED CONSTRUCTION
- CONTINUOUS WELDED CORNER SEAMS
- 3/4" PLYWOOD TOP WITH 20 GAUGE

## \* NOTE: STANDARD OVERALL HEIGHT 16" UNLESS SPECIFICALLY SHOWN BELOW

| PROJECT REQUIREMENTS |       |                   |      |                   |                    |     |                    |            |                    |  |  |
|----------------------|-------|-------------------|------|-------------------|--------------------|-----|--------------------|------------|--------------------|--|--|
| QTY. ST              |       | ACTUAL DIMENSIONS |      | *                 | "B" STYLE          | "R" | PITCH REQUIREMENTS |            |                    |  |  |
|                      | STYLE | O.D.              | I.D. | OVERALL<br>HEIGHT | NAILER<br>OVERHANG |     | LONG SIDE          | SHORT SIDE | WEIGHT<br>PER UNIT |  |  |
|                      |       |                   |      |                   |                    |     |                    |            |                    |  |  |
|                      |       |                   |      |                   |                    |     |                    |            |                    |  |  |
|                      |       |                   |      |                   |                    |     |                    |            |                    |  |  |