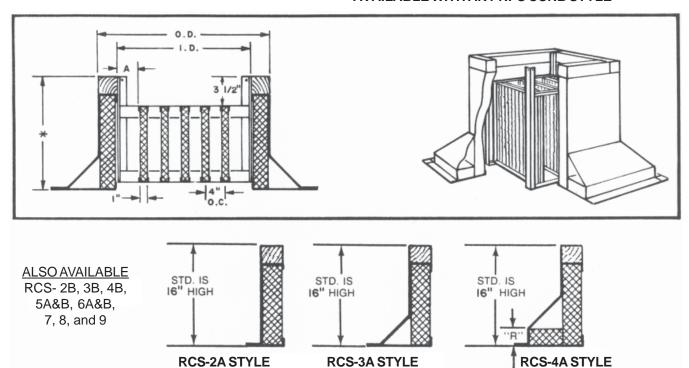

## **STANDARD CONSTRUCTION**

- •18 GAUGE GALVANIZED STEEL
- •1-1/2", 3LB. DENSITY FIBERGLASS INSULATION
- WOOD NAILER
  - "A" STYLE FLUSH
  - "B"STYLE\_\_\_\_OVERHANG
- UNITIZED CONSTRUCTION
- CONTINUOUS WELDED CORNER SEAMS
- •1" THICK, 3 LB. RIGID INSULATED BAFFLES
- REMOVABLE BAFFLE ASSEMBLY
- BAFFLES 4" O.C.-22 GAUGE GALVANIZED STEEL
- AVAILABLE WITH ANY RPS CURB STYLE

## \* NOTE: STANDARD OVERALL HEIGHT 16" UNLESS SPECIFICALLY SHOWN BELOW

|      | PROJECT REQUIREMENTS |            |      |                   |                                 |             |             |                    |            |     |  |  |
|------|----------------------|------------|------|-------------------|---------------------------------|-------------|-------------|--------------------|------------|-----|--|--|
| QTY. | STYLE                | ACTUAL DII |      | *                 | "B" STYLE<br>NAILER<br>OVERHANG | "R"<br>DIM. | "A"<br>DIM. | PITCH REQUIREMENTS |            |     |  |  |
|      |                      | O.D.       | I.D. | OVERALL<br>HEIGHT |                                 |             |             | LONG SIDE          | SHORT SIDE | TAG |  |  |
|      |                      |            |      |                   |                                 |             |             |                    |            |     |  |  |
|      |                      |            |      |                   |                                 |             |             |                    |            |     |  |  |