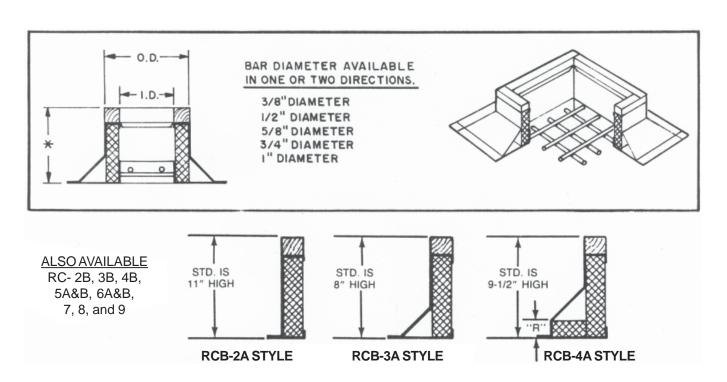

## **Special Application Curbs**

**Technical Product Information** 

**Burglar Bar Style** 

| P.O. NUMBER | STANDARD CONSTRUCTION                                                                      |
|-------------|--------------------------------------------------------------------------------------------|
| CUSTOMER    | •18 GAUGE GALVANIZED STEEL •1-1/2", 3LB. DENSITY FIBERGLASS INSULATION                     |
| PROJECT     |                                                                                            |
| LOCATION    | "B" STYLEOVERHANGOVERHANG OUNITIZED CONSTRUCTION RAISED BUILT-IN CANT WITH MITERED CORNERS |
| ARCHITECT   | • CONTINUOUS WELDED CORNER SEAMS                                                           |

| PROJECT REQUIREMENTS |       |            |      |                        |                                 |             |             |                 |                  |     |  |
|----------------------|-------|------------|------|------------------------|---------------------------------|-------------|-------------|-----------------|------------------|-----|--|
| QTY.                 | STYLE | ACTUAL DII |      | *<br>OVERALL<br>HEIGHT | "B" STYLE<br>NAILER<br>OVERHANG | "R"<br>DIM. | BAR<br>DIAM | BAR DIRECTION   |                  |     |  |
|                      |       | O.D.       | I.D. |                        |                                 |             |             | ONE WAY<br>O.C. | BOTH WAY<br>O.C. | TAG |  |
|                      |       |            |      |                        |                                 |             |             |                 |                  |     |  |