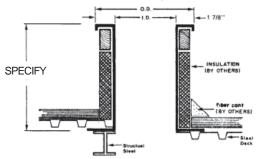

## RC-6A & RC-6B Styles

| P.O. NUMBER | <u>STANDARD CONSTRUCTION</u>                                        |
|-------------|---------------------------------------------------------------------|
| CUSTOMER    | <ul><li>• 18 GAUGE GALVANIZED STEEL</li><li>• WOOD NAILER</li></ul> |
| PROJECT     | "A" STYLE VERTICAL "B" STYLE HORIZONTAL •UNITIZED CONSTRUCTION      |
| LOCATION    |                                                                     |
| ARCHITECT   | _                                                                   |
|             | 1                                                                   |

**RC-6A STYLE- VERTICAL NAILER** 

**RC-6B STYLE-HORIZONTAL NAILER** 

\* NOTE: INDICATE SPECIFIC OVERALL HEIGHT BELOW

|      | PROJECT REQUIREMENTS |           |          |                   |                    |            |     |  |  |
|------|----------------------|-----------|----------|-------------------|--------------------|------------|-----|--|--|
| QTY. | STYLE                | ACTUAL DI | MENSIONS | *                 | PITCH REQUIREMENTS |            |     |  |  |
|      |                      | O.D.      | I.D.     | OVERALL<br>HEIGHT | LONG SIDE          | SHORT SIDE | TAG |  |  |
|      |                      |           |          |                   |                    |            |     |  |  |
|      |                      |           |          |                   |                    |            |     |  |  |
|      |                      |           |          |                   |                    |            |     |  |  |
|      |                      |           |          |                   |                    |            |     |  |  |
|      |                      |           |          |                   |                    |            |     |  |  |
|      |                      |           |          |                   |                    |            |     |  |  |
|      |                      |           |          |                   |                    |            |     |  |  |
|      |                      |           |          |                   |                    |            |     |  |  |
|      |                      |           |          |                   |                    |            |     |  |  |