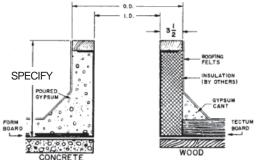

## RC-6A & RC-6B Styles

| P.O. NUMBER | <u>STANDARD CONSTRUCTION</u>                                        |
|-------------|---------------------------------------------------------------------|
| CUSTOMER    | <ul><li>• 18 GAUGE GALVANIZED STEEL</li><li>• WOOD NAILER</li></ul> |
| PROJECT     | "A" STYLE VERTICAL "B" STYLE HORIZONTAL •UNITIZED CONSTRUCTION      |
| LOCATION    |                                                                     |
| ARCHITECT   | _                                                                   |
|             | 1                                                                   |

**RC-6A STYLE- VERTICAL NAILER** 

**RC-6B STYLE-HORIZONTAL NAILER** 

\* NOTE: INDICATE SPECIFIC OVERALL HEIGHT BELOW

|      | PROJECT REQUIREMENTS |           |          |                   |                    |            |     |  |  |
|------|----------------------|-----------|----------|-------------------|--------------------|------------|-----|--|--|
| QTY. | STYLE                | ACTUAL DI | MENSIONS | *                 | PITCH REQUIREMENTS |            |     |  |  |
|      |                      | O.D.      | I.D.     | OVERALL<br>HEIGHT | LONG SIDE          | SHORT SIDE | TAG |  |  |
|      |                      |           |          |                   |                    |            |     |  |  |
|      |                      |           |          |                   |                    |            |     |  |  |
|      |                      |           |          |                   |                    |            |     |  |  |
|      |                      |           |          |                   |                    |            |     |  |  |
|      |                      |           |          |                   |                    |            |     |  |  |
|      |                      |           |          |                   |                    |            |     |  |  |
|      |                      |           |          |                   |                    |            |     |  |  |
|      |                      |           |          |                   |                    |            |     |  |  |
|      |                      |           |          |                   |                    |            |     |  |  |