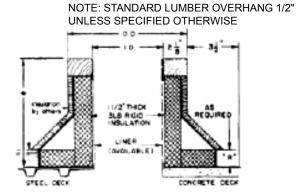

## **STANDARD CONSTRUCTION**

- 18 GAUGE GALVANIZED STEEL
- 1-1/2", 3LB. DENSITY FIBERGLASS INSULATION
- WOOD NAILER

"A" STYLE FLUSH

"B" STYLE **OVERHANG** 

- UNITIZED CONSTRUCTION
- RAISED BUILT-IN CANT WITH MITERED CORNERS
- CONTINUOUS WELDED CORNER SEAMS

**RC-4A STYLE** 

**RC-4B STYLE** 

NOTE: STANDARD OVERALL HEIGHT 9-1/2" UNLESS SPECIFICALLY SHOWN BELOW

| PROJECT REQUIREMENTS |       |                   |      |              |                    |     |                    |            |     |  |
|----------------------|-------|-------------------|------|--------------|--------------------|-----|--------------------|------------|-----|--|
| QTY.                 | STYLE | ACTUAL DIMENSIONS |      | *            | "B" STYLE          | "R" | PITCH REQUIREMENTS |            |     |  |
|                      |       | O.D.              | I.D. | OVER-<br>ALL | NAILER<br>OVERHANG |     | LONG SIDE          | SHORT SIDE | TAG |  |
|                      |       |                   |      |              |                    |     |                    |            |     |  |
|                      |       |                   |      |              |                    |     |                    |            |     |  |
|                      |       |                   |      |              |                    |     |                    |            |     |  |
|                      |       |                   |      |              |                    |     |                    |            |     |  |
|                      |       |                   |      |              |                    |     |                    |            |     |  |
|                      |       |                   |      |              |                    |     |                    |            |     |  |
|                      |       |                   |      |              |                    |     |                    |            |     |  |
|                      |       |                   |      |              |                    |     |                    |            |     |  |
|                      |       |                   |      |              |                    |     |                    |            |     |  |