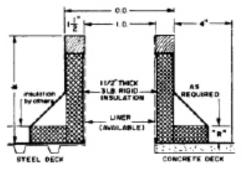

## **STANDARD CONSTRUCTION**

- 18 GAUGE GALVANIZED STEEL
- 1-1/2", 3LB. DENSITY FIBERGLASS INSULATION
- WOOD NAILER

"A" STYLE FLUSH

"B" STYLE **OVERHANG** 

- UNITIZED CONSTRUCTION
- RAISED BUILT-IN CANT WITH MITERED CORNERS
- CONTINUOUS WELDED CORNER SEAMS

**RC-4A STYLE** 

**RC-4B STYLE** 

NOTE: STANDARD OVERALL HEIGHT 9-1/2" UNLESS SPECIFICALLY SHOWN BELOW

| PROJECT REQUIREMENTS |       |                   |      |              |                    |     |                    |            |     |  |
|----------------------|-------|-------------------|------|--------------|--------------------|-----|--------------------|------------|-----|--|
| QTY.                 | STYLE | ACTUAL DIMENSIONS |      | *            | "B" STYLE          | "R" | PITCH REQUIREMENTS |            |     |  |
|                      |       | O.D.              | I.D. | OVER-<br>ALL | NAILER<br>OVERHANG |     | LONG SIDE          | SHORT SIDE | TAG |  |
|                      |       |                   |      |              |                    |     |                    |            |     |  |
|                      |       |                   |      |              |                    |     |                    |            |     |  |
|                      |       |                   |      |              |                    |     |                    |            |     |  |
|                      |       |                   |      |              |                    |     |                    |            |     |  |
|                      |       |                   |      |              |                    |     |                    |            |     |  |
|                      |       |                   |      |              |                    |     |                    |            |     |  |
|                      |       |                   |      |              |                    |     |                    |            |     |  |
|                      |       |                   |      |              |                    |     |                    |            |     |  |
|                      |       |                   |      |              |                    |     |                    |            |     |  |