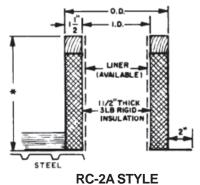

## RC-2A & RC-2B Styles

| P.O. NUMBER | <u>STANDARD CONSTRUCTION</u>                                             |  |  |  |  |  |
|-------------|--------------------------------------------------------------------------|--|--|--|--|--|
| CUSTOMER    | •18 GAUGE GALVANIZED STEEL •1-1/2", 3LB. DENSITY FIBERGLASS INSULATIO    |  |  |  |  |  |
| PROJECT     |                                                                          |  |  |  |  |  |
| LOCATION    | "B" STYLEOVERHANG •UNITIZED CONSTRUCTION •CONTINUOUS WELDED CORNER SEAMS |  |  |  |  |  |
| ARCHITECT   | NOTE: STANDARD LUMBER OVERHANG 1/                                        |  |  |  |  |  |

\* NOTE: STANDARD OVERALL HEIGHT 11" UNLESS SPECIFICALLY SHOWN BELOW

|      | PROJECT REQUIREMENTS |                   |      |                   |                    |                    |            |     |  |  |  |
|------|----------------------|-------------------|------|-------------------|--------------------|--------------------|------------|-----|--|--|--|
| QTY. | STYLE                | ACTUAL DIMENSIONS |      | *                 | "B" STYLE          | PITCH REQUIREMENTS |            |     |  |  |  |
|      |                      | O.D.              | I.D. | OVERALL<br>HEIGHT | NAILER<br>OVERHANG | LONG SIDE          | SHORT SIDE | TAG |  |  |  |
|      |                      |                   |      |                   |                    |                    |            |     |  |  |  |
|      |                      |                   |      |                   |                    |                    |            |     |  |  |  |
|      |                      |                   |      |                   |                    |                    |            |     |  |  |  |
|      |                      |                   |      |                   |                    |                    |            |     |  |  |  |
|      |                      |                   |      |                   |                    |                    |            |     |  |  |  |
|      |                      |                   |      |                   |                    |                    |            |     |  |  |  |
|      |                      |                   |      |                   |                    |                    |            |     |  |  |  |
|      |                      |                   |      |                   |                    |                    |            |     |  |  |  |
|      |                      |                   |      |                   |                    |                    |            |     |  |  |  |