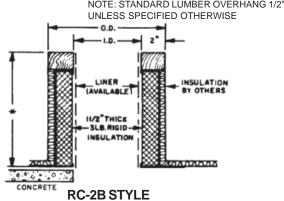

## RC-2A & RC-2B Styles

| P.O. NUMBER | <u>STANDARD CONSTRUCTION</u>                                             |  |  |  |  |  |
|-------------|--------------------------------------------------------------------------|--|--|--|--|--|
| CUSTOMER    | •18 GAUGE GALVANIZED STEEL •1-1/2", 3LB. DENSITY FIBERGLASS INSULATIO    |  |  |  |  |  |
| PROJECT     |                                                                          |  |  |  |  |  |
| LOCATION    | "B" STYLEOVERHANG •UNITIZED CONSTRUCTION •CONTINUOUS WELDED CORNER SEAMS |  |  |  |  |  |
| ARCHITECT   | NOTE: STANDARD LUMBER OVERHANG 1/                                        |  |  |  |  |  |

\* NOTE: STANDARD OVERALL HEIGHT 11" UNLESS SPECIFICALLY SHOWN BELOW

|      | PROJECT REQUIREMENTS |                   |      |                   |                    |                    |            |     |  |  |  |
|------|----------------------|-------------------|------|-------------------|--------------------|--------------------|------------|-----|--|--|--|
| QTY. | STYLE                | ACTUAL DIMENSIONS |      | *                 | "B" STYLE          | PITCH REQUIREMENTS |            |     |  |  |  |
|      |                      | O.D.              | I.D. | OVERALL<br>HEIGHT | NAILER<br>OVERHANG | LONG SIDE          | SHORT SIDE | TAG |  |  |  |
|      |                      |                   |      |                   |                    |                    |            |     |  |  |  |
|      |                      |                   |      |                   |                    |                    |            |     |  |  |  |
|      |                      |                   |      |                   |                    |                    |            |     |  |  |  |
|      |                      |                   |      |                   |                    |                    |            |     |  |  |  |
|      |                      |                   |      |                   |                    |                    |            |     |  |  |  |
|      |                      |                   |      |                   |                    |                    |            |     |  |  |  |
|      |                      |                   |      |                   |                    |                    |            |     |  |  |  |
|      |                      |                   |      |                   |                    |                    |            |     |  |  |  |
|      |                      |                   |      |                   |                    |                    |            |     |  |  |  |