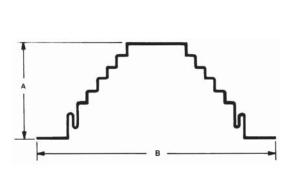

## **Deck-Mate Flashing Systems**

 P.O. NUMBER
 STANDARD CONSTRUCTION

 CUSTOMER
 • ACCOMMODATES PIPES UP TO 26"

 PROJECT
 • MOLDED EPDM RUBBER CAP

 LOCATION
 • STAINLESS STEEL CLAMP(S)- OPTIONAL

ARCHITECT \_\_\_\_\_

| DECK-MATE SIZE CHART |                        |      |       |  |
|----------------------|------------------------|------|-------|--|
| MODEL                | SIZE<br>(O.D. of pipe) | A    | В     |  |
| D.M. 0               | .125"75"               | .75" | 2.25" |  |
| D.M. 1               | .25"-2"                | 3"   | 4.5"  |  |
| D.M. 2               | 1.25"-3"               | 4"   | 6"    |  |
| D.M. 3               | .25"-4"                | 4"   | 8"    |  |
| D.M. 4               | 3"-6"                  | 5"   | 10"   |  |
| D.M. 5               | 4"-7"                  | 5"   | 11"   |  |
| D.M. 6               | 5"-9"                  | 6"   | 12"   |  |
| D.M. 7               | 6"-11"                 | 6"   | 14"   |  |
| D.M. 8               | 7"-13"                 | 6"   | 17"   |  |
| D.M. 9               | 10"-18"                | 8"   | 25"   |  |
| D.M. 10              | 13"-26"                | 8"   | 34"   |  |