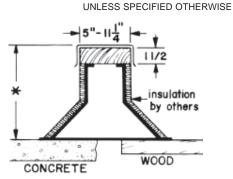

## ER-3A & ER-3B Styles

| P.O. NUMBER | <u>STA</u> I |
|-------------|--------------|
| CUSTOMER    | • GALVANIZ   |
| PROJECT     | • WOOD NA    |
| LOCATION    | •UNITIZED(   |
| ARCHITECT   | • CONTINUO   |

## NDARD CONSTRUCTION

- **GALVANIZED STEEL**
- ZED CAP FLASHING
- ILER

**STYLE FLUSH** 

STYLE **OVERHANG** 

- CONSTRUCTION
- REINFORCEMENT
- OUS WELDED CORNER SEAMS

**ER-3A STYLE** 

**ER-3B STYLE** 

\* NOTE: STANDARD OVERALL HEIGHT 8" UNLESS SPECIFICALLY SHOWN BELOW