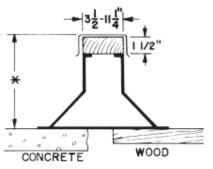

## ER-3A & ER-3B Styles

| P.O. NUMBER | <u>STA</u> I |
|-------------|--------------|
| CUSTOMER    | • GALVANIZ   |
| PROJECT     | • WOOD NA    |
| LOCATION    | •UNITIZED(   |
| ARCHITECT   | • CONTINUO   |

## NDARD CONSTRUCTION

- **GALVANIZED STEEL**
- ZED CAP FLASHING
- ILER

**STYLE FLUSH** 

STYLE **OVERHANG** 

- CONSTRUCTION
- REINFORCEMENT
- OUS WELDED CORNER SEAMS

**ER-3A STYLE** 

**ER-3B STYLE** 

\* NOTE: STANDARD OVERALL HEIGHT 8" UNLESS SPECIFICALLY SHOWN BELOW